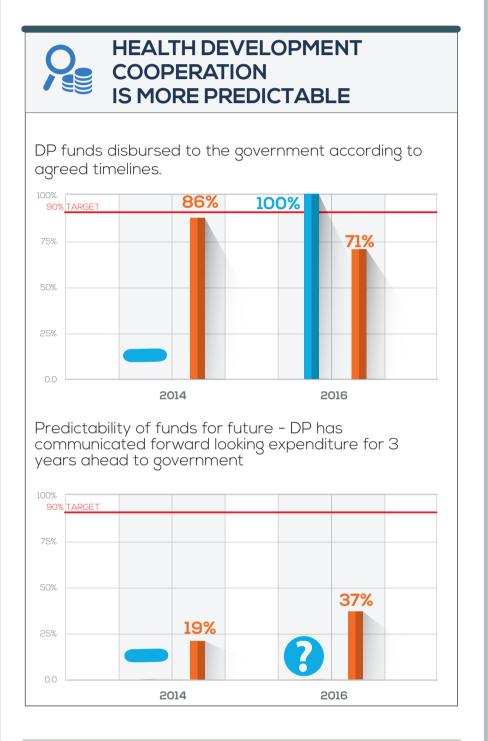

#### COMMITMENT

TO IMPROVE THE FINANCING, PREDICTABILITY AND FINANCIAL MANAGEMENT OF THE HEALTH SECTOR