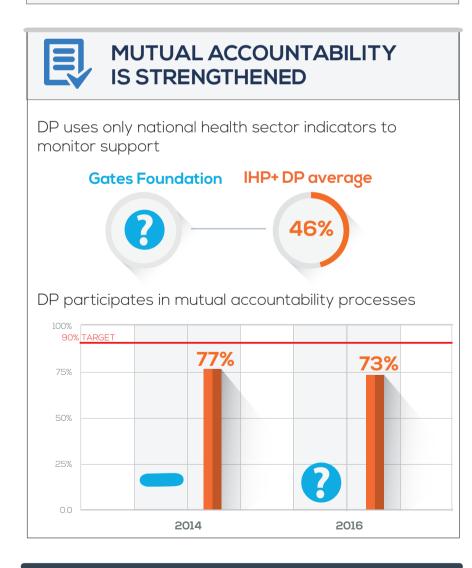

#### COMMITMENT

TO ESTABLISH STRONG HEALTH SECTOR STRATEGIES WHICH ARE JOINTLY ASSESSED, AND STRENGTHEN ACCOUNTABILITY