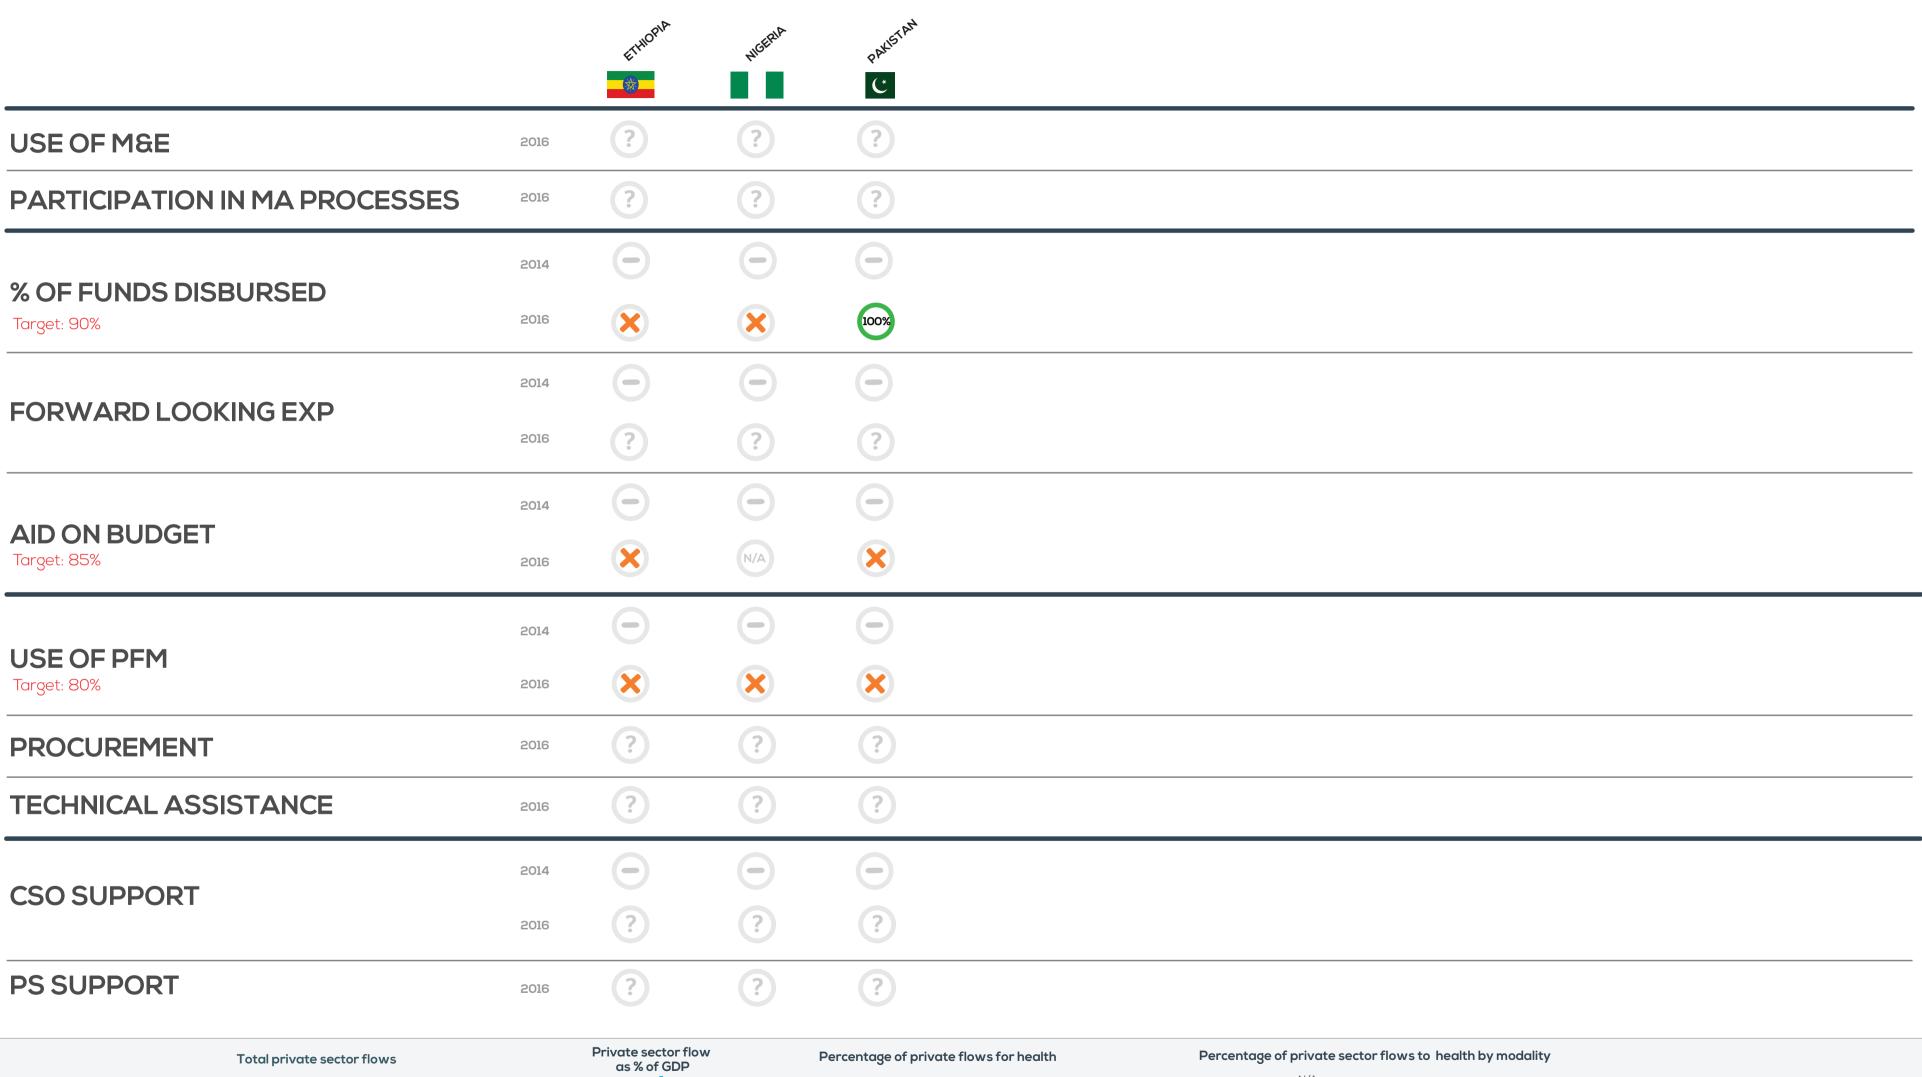

### Development partner (DP) visual aid: GATES FOUNDATION

The 8 Effective Development Cooperation (EDC) practices in health are captured in 4 commitments. The first three commitments present the performance of the DPs against 6 EDC practices. The fourth commitment regards DP support to civil society and private sector.

## Unpacking country-level performance for the Gates Foundation

**No or 0%** 

N/A Not applicable

**D**EVELOPMENT **A**SSISTANCE FOR **H**EALTH (DAH)

Target acheived

or exceeded

Legend

Progress made,