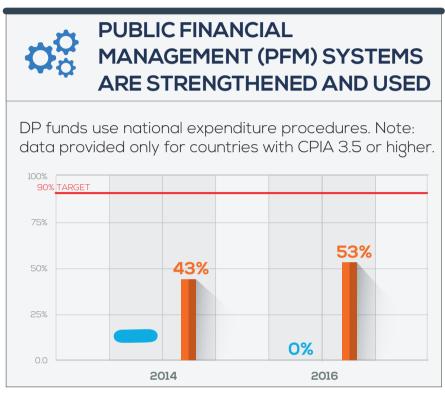

#### COMMITMENT

TO IMPROVE THE FINANCING, PREDICTABILITY AND FINANCIAL MANAGEMENT OF THE HEALTH SECTOR