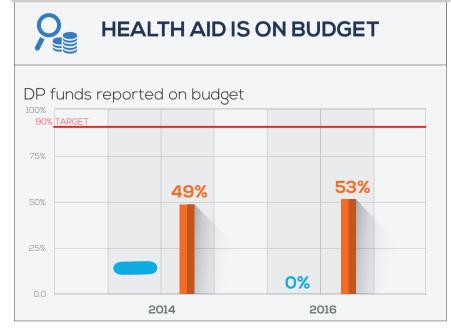

#### COMMITMENT

TO IMPROVE THE FINANCING, PREDICTABILITY AND FINANCIAL MANAGEMENT OF THE HEALTH SECTOR